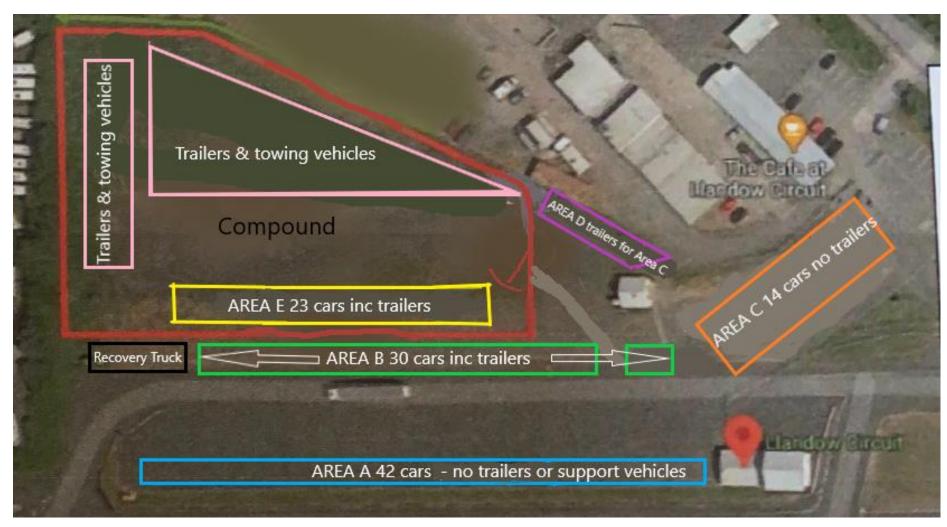

## LLANDOW 2023 – Paddock plan as at 12 June 23 (100 (104) competitors cars)

Numbers shown on above plan are maximum competition cars in each area.

|        | Class                                  | Cars (inc reserves)   | Trailers (inc reserves)           |
|--------|----------------------------------------|-----------------------|-----------------------------------|
| Area A | A1, A2, A3, A4, B2, B3, C1, C2, C3, C4 | 39( <mark>41</mark> ) | 27( <mark>28</mark> ) in compound |
| Area B | PM, D1, D2, D3, E1, E2, E3             | 27( <mark>29</mark> ) | 26( <mark>28</mark> )             |
| Area C | СМ                                     | 11                    | 4 in Area D                       |
| Area E | DMC, MX, MG                            | 23                    | 11                                |
| Total  |                                        | 100(104)              | 68(71)                            |